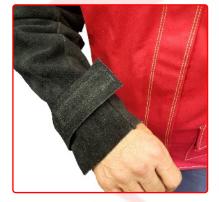

#### **Features:**

A high quality flame resistant cotton welding jacket fitted with leather sleeves for heavy duty protection from sparks and spatter

#### **Specifications:**

- Flame resistant cotton
- Leather sleeves
- Hook & Loop style front opening
- Double kevlar stitched
- Riveted pressure points
- Two large side pockets with flaps
- Adjustable cuffs to suit any glove