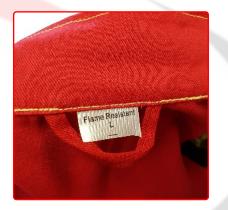

#### **Features:**

A high quality flame resistant cotton welding jacket fitted with leather sleeves for heavy duty protection from sparks and spatter

#### **Specifications:**

- Flame resistant cotton
- Leather sleeves
- Hook & Loop style front opening
- Double kevlar stitched
- Riveted pressure points
- Two large side pockets with flaps
- Adjustable cuffs to suit any glove