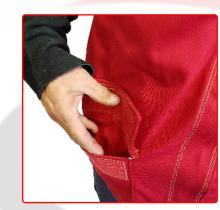

#### **Specifications:**

- Flame resistant cotton
- Leather sleeves
- Hook & Loop style front opening
- Double kevlar stitched
- Riveted pressure points
- Two large side pockets with flaps
- Adjustable cuffs to suit any glove